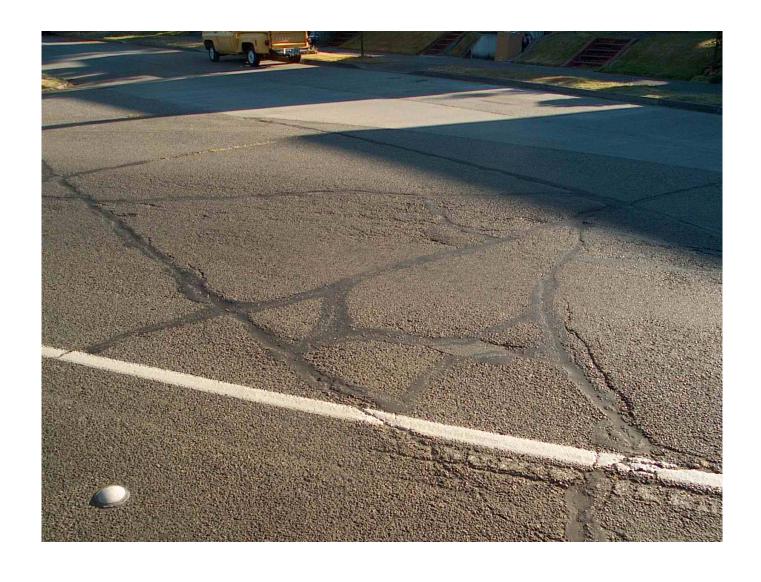

Asphalt Pavement Crack Repair

Asphalt Pavement Crack Repair

1 inches Examples of non-working cracks include longitudinal, diagonal and alligator cracks.

- 1. asphalt pavement repair
- 2. asphalt pavement repair detail
- 3. asphalt pavement repair llc

The patch is designed to fill in and level the surface of the asphalt, but it still needs a good sealer to protect it.. Crack filling Crack filling is the placement of asphalt emulsion into non-working cracks to reduce water infiltration and to reinforce the adjacent pavement.. Note that we do mention sealcoat sealer We highly recommend sealcoating over the alligator patch.. Non-working cracks are horizontal and/or vertical movements in the crack less than 0.. Alligator Asphalt Repair Materials To repair alligator cracks in your blacktop asphalt driveway, you'll need alligator patch material, sealcoat sealer and a squeegee or asphalt brush.