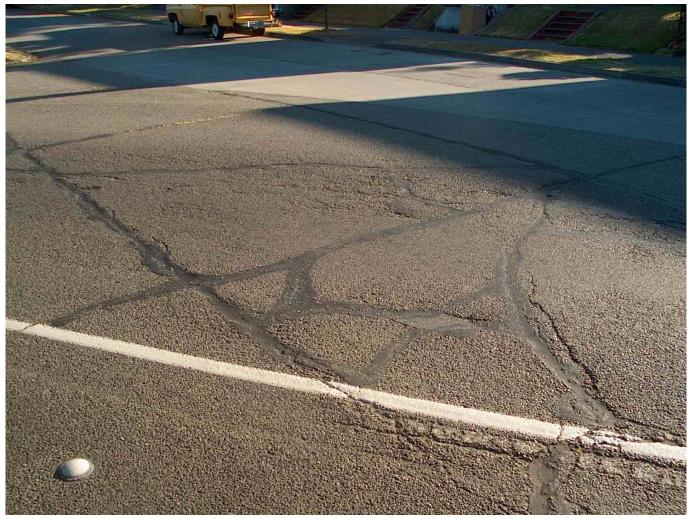

Asphalt Pavement Crack Repair

Asphalt Pavement Crack Repair

1 inches Examples of non-working cracks include longitudinal, diagonal and alligator cracks.

- 1. asphalt pavement repair
- 2. asphalt pavement repair detail
- 3. asphalt pavement repair llc

The patch is designed to fill in and level the surface of the asphalt, but it still needs a good sealer to protect it.. Crack filling Crack filling is the placement of asphalt emulsion into non-working cracks to reduce water infiltration and to reinforce the adjacent pavement.. Note that we do mention sealcoat sealer We highly recommend sealcoating over the alligator patch.. Non-working cracks are horizontal and/or vertical movements in the crack less than 0.. Alligator Asphalt Repair Materials To repair alligator cracks in your blacktop asphalt driveway, you'll need alligator patch material, sealcoat sealer and a squeegee or asphalt brush.