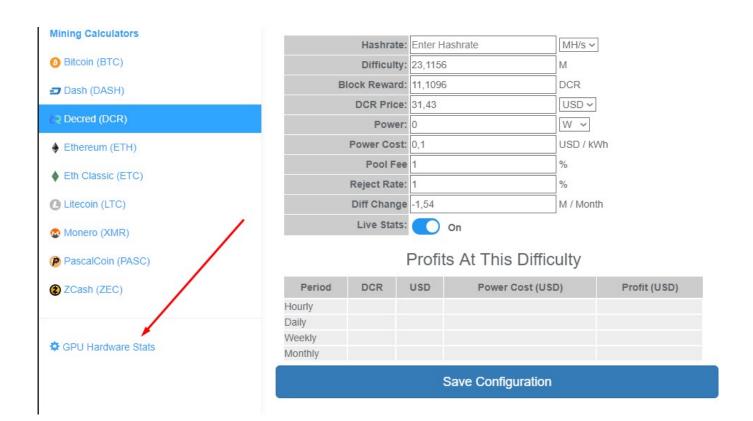

Though it is still useful to know that your mining income will decrease every month due to difficulty.

The calculator will then use this information to estimate how long it will take to pay back your computer. The difference between this and solo mining is that your payouts are more consistent.

power each month, you can use this simple website linked below. I recommend mining the most profitable coin for you So, if you're using AMD GPUs then Monero and Ethereum are the most profitable option for you.. • My Crypto Buddy The is another useful calculator which has the option to include difficulty into the calculations.